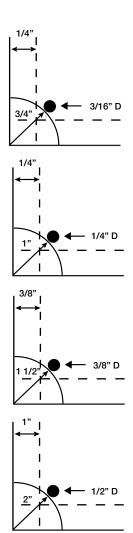

## 3/16" Glass

3/16" Hole Minimum 1/4" Edge of Glass / <u>Edge</u> of Hole Min. 3/4" Corner of Glass / <u>Edge</u> of Hole Min.

# 1/4" Glass

1/4" Hole Minimum 1/4" Edge of Glass / <u>Edge</u> of Hole Min. 1" Corner of Glass / <u>Edge</u> of Hole Min.

### 3/8" Glass

3/8" Hole Minimum 3/8" Edge of Glass / <u>Edge</u> of Hole Min. 1 1/2" Corner of Glass / <u>Edge</u> of Hole Min.

**1/2" Glass** 1/2" Hole Minimum 1" Edge of Glass / <u>Edge</u> of Hole Min. 2" Corner of Glass / <u>Edge</u> of Hole Min.