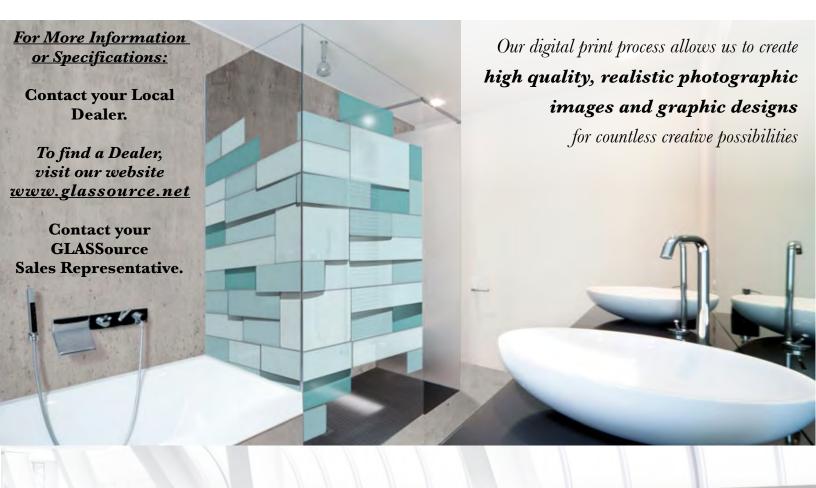

# Ceramic Ink Digital Print on Glass

Fade-proof
Scratch Resistant
Artistic Designs
Unlimited Possibilities...

Ceramic frit is applied directly onto the glass using software to convert digital images into ceramic print, similarly to an inkjet printer. The frit is fused to the glass during our in-house tempering process. Once tempered, the frit is permanently bonded to the surface and is as resistant to abrasion & chemicals as the glass surface itself, making it suitable for a variety of interior and exterior applications.