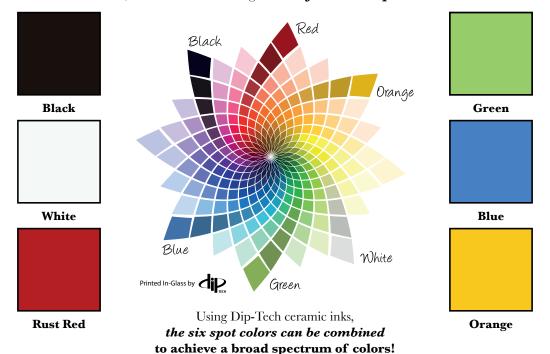

### **Spot Colors**

Our Frit ink spectrum differs from that of CMYK or RGB.

Instead, colors are made using a mix of 6 basic "Spot" Colors.